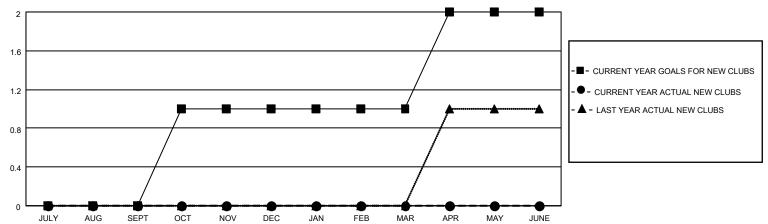

## District 16 N

| Clubs         |               |             |               | Members               |                         |                         |                                                    |  |
|---------------|---------------|-------------|---------------|-----------------------|-------------------------|-------------------------|----------------------------------------------------|--|
|               | RESULTS FOR   | R 2022-2023 |               | RESULTS FOR 2022-2023 |                         |                         |                                                    |  |
| QUARTER       | NEW CLUB GOAL | NEW CLUBS   | DROPPED CLUBS | QUARTER MEN           | MBER GROWTH NET<br>GOAL | MEMBER GROWTH<br>ACTUAL | DROPPED<br>MEMBERS ACTUAL<br>(including transfers) |  |
| JULY/AUG/SEPT | 0             | 0           | 0             | JULY/AUG/SEPT         | 5                       | 7                       | 0                                                  |  |
| OCT/NOV/DEC   | 1             | 0           | 0             | OCT/NOV/DEC           | 0                       | 0                       | 0                                                  |  |
| JAN/FEB/MAR   | 0             | 0           | 0             | JAN/FEB/MAR           | 0                       | 0                       | 0                                                  |  |
| APR/MAY/JUNE  | 1             | 0           | 0             | APR/MAY/JUNE          | 5                       | 0                       | 0                                                  |  |

### GOALS AND ACTUAL NEW CLUBS CUMULATIVE