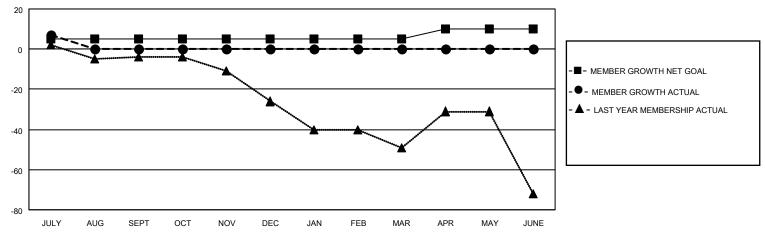

## District 16 N

| Clubs         |               |             |               | Members               |                         |                         |                                                    |  |
|---------------|---------------|-------------|---------------|-----------------------|-------------------------|-------------------------|----------------------------------------------------|--|
|               | RESULTS FOR   | R 2022-2023 |               | RESULTS FOR 2022-2023 |                         |                         |                                                    |  |
| QUARTER       | NEW CLUB GOAL | NEW CLUBS   | DROPPED CLUBS | QUARTER MEN           | MBER GROWTH NET<br>GOAL | MEMBER GROWTH<br>ACTUAL | DROPPED<br>MEMBERS ACTUAL<br>(including transfers) |  |
| JULY/AUG/SEPT | 0             | 0           | 0             | JULY/AUG/SEPT         | 5                       | 7                       | 0                                                  |  |
| OCT/NOV/DEC   | 1             | 0           | 0             | OCT/NOV/DEC           | 0                       | 0                       | 0                                                  |  |
| JAN/FEB/MAR   | 0             | 0           | 0             | JAN/FEB/MAR           | 0                       | 0                       | 0                                                  |  |
| APR/MAY/JUNE  | 1             | 0           | 0             | APR/MAY/JUNE          | 5                       | 0                       | 0                                                  |  |

### GOALS AND ACTUAL MEMBERS CUMULATIVE

| DROPPED CLUBS: 0 |   | 0 CLUBS OF 0 ADDED 1 OR<br>MORE NEW MEMBERS | GENDER DISTRIBUTION               |           |   |
|------------------|---|---------------------------------------------|-----------------------------------|-----------|---|
|                  |   | WORLE NEW WEWBERG                           | MALE 0 (0.00%)                    |           |   |
|                  |   |                                             | FEMALE                            | 0 (0.00%) |   |
| DROPPED MEMBERS  |   |                                             | NON BINARY                        | 0 (0.00%) |   |
| <u> </u>         |   |                                             | PREFER NOT TO ANSWER 0 (0.00%)    |           |   |
| DECEASED         | 0 |                                             |                                   |           |   |
| CLUB CANCELLED   | 0 | CLICK HERE FOR CUMULATIVE                   | TOTAL FAMILY UNIT MEMBERS         | 8         | 0 |
| OTHER            | 0 | MEMBERSHIP DATA                             |                                   |           |   |
| TOTAL            | 0 |                                             | FAMILY MEMBERS PAYING HALF DUES 0 |           | 0 |
|                  |   |                                             |                                   |           |   |